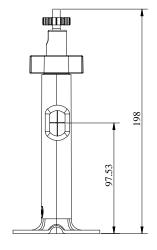

## Dimension

Unit: mm

## **Parameters**

| Model      | DS-1299ZJ       |
|------------|-----------------|
| Parameters | Pendant Mount   |
| Appearance | Hikvision White |
| Material   | Aluminum Alloy  |
| Dimension  | 198x77x77mm     |
| Weight     | 165g            |