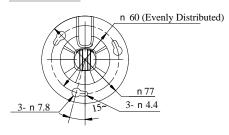

# **DS-1299ZJ**

## **Pendant Mount**

#### **Features**

- Aluminum alloy material with surface spray treatment
- Design with a built-in cable hole
- Adjustable angle for installation

## Dimension





Unit: mm

## **Available Model**

DS-1299ZJ

## **Parameters**

| Model      | DS-1299ZJ       |
|------------|-----------------|
| Parameters | Pendant Mount   |
| Appearance | Hikvision White |
| Material   | Aluminum Alloy  |
| Dimension  | 198x77x77mm     |
| Weight     | 165g            |

## Notes

- The bracket should be installed on flat wall.
- Waterproof rubber is necessary for outdoor application.
- The wall must be capable of supporting over 3 times as much as the total weight of the camera and the bracket.
- The maximum load capacity of the bracket is 2kg.